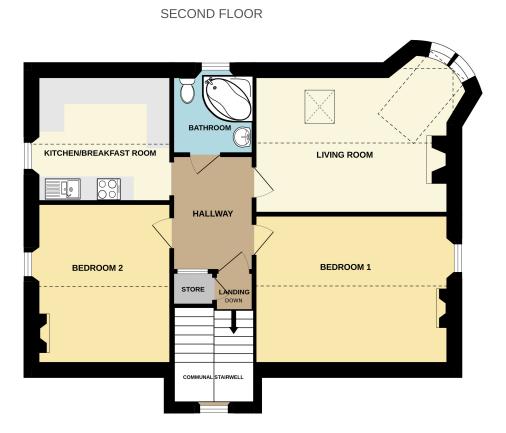

## FLOOR PLAN:

Whils every attempt has been made to ensure the accuracy of the flooplan contained here, measurements of doos, windows, moss and any offer times are approximate and no responsibility is taken to any error, omission or mis-statement. This plan is for illustrative purposes only and should be used as such by any copective purchases. The services, systems and applances shown have no them entested and no guarantee as to their operability or efficiency can be given by the window of the work with Vermoor CO205.

## ACCOMMODATION:

- ENTRANCE HALL (2.96M X 2.12M)
- LIVING ROOM (5.09M X 3.64M)
- BATHROOM (2.08M X 2.13M)
- BEDROOM 2 (3.91M X 3.54M)

- BEDROOM 1 (5.06M X 3.94M)
- TURRET BAY (2.17M X 2.09M) at widest
- KITCHEN (3.50M X 3.34M)