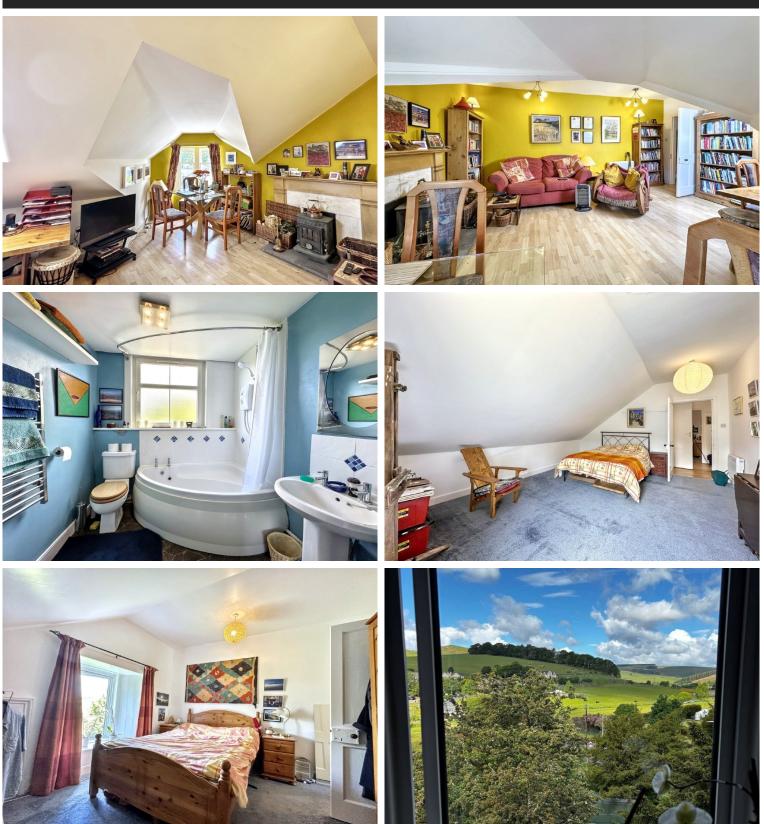

### **DESCRIPTION:**

This exceptional attic apartment is set within a striking detached building that houses three spacious residences. Offering generous and versatile accommodation, the property features two double bedrooms, a well-appointed bathroom, breakfasting kitchen and a bright living room with a unique turret feature that adds character and charm. Every window boasts an impressive view, whether it's the bustling street scene, railway lines meandering through the valley, or the rolling countryside beyond. Full of personality and natural light, this truly unique home must be seen to be fully appreciated.

## ACCOMMODATION:

- ENTRANCE HALL (2.96M X 2.12M)
- LIVING ROOM (5.09M X 3.64M)
- BATHROOM (2.08M X 2.13M)
- BEDROOM 2 (3.91M X 3.54M)

- BEDROOM 1 (5.06M X 3.94M)
- TURRET BAY (2.17M X 2.09M) at widest
- KITCHEN (3.50M X 3.34M)