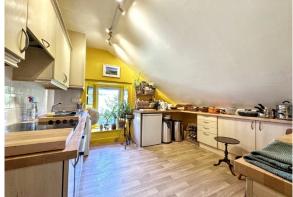

### **DESCRIPTION:**

This exceptional attic apartment is set within a striking detached building that houses three spacious residences. Offering generous and versatile accommodation, the property features two double bedrooms, a well-appointed bathroom, breakfasting kitchen and a bright living room with a unique turret feature that adds character and charm. Every window boasts an impressive view, whether it's the bustling street scene, railway lines meandering through the valley, or the rolling countryside beyond. Full of personality and natural light, this truly unique home must be seen to be fully appreciated.

## ACCOMMODATION:

- ENTRANCE HALL (2.96M X 2.12M)
- LIVING ROOM (5.09M X 3.64M)
- BATHROOM (2.08M X 2.13M)
- BEDROOM 2 (3.91M X 3.54M)

- BEDROOM 1 (5.06M X 3.94M)
- TURRET BAY (2.17M X 2.09M) at widest
- KITCHEN (3.50M X 3.34M)