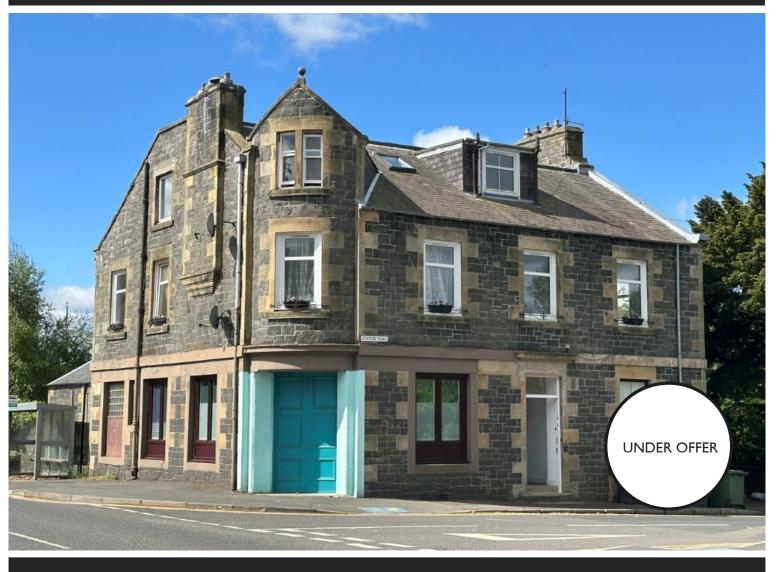

## LOCATION:

Stow is a charming village nestled in the rolling hills of the Scottish Borders, approximately seven miles north of Galashiels. With a strong sense of community and a rich history dating back to medieval times, Stow offers a peaceful rural lifestyle while remaining well-connected. The village benefits from a railway station on the Borders Railway, providing direct links to Edinburgh in under an hour, making it ideal for commuters. Surrounded by scenic countryside, with local amenities including a primary school, shop, and restaurant / bar, Stow is an increasingly sought-after location for families and professionals alike.

### **DESCRIPTION:**

This exceptional attic apartment is set within a striking detached building that houses three spacious residences. Offering generous and versatile accommodation, the property features two double bedrooms, a well-appointed bathroom, breakfasting kitchen and a bright living room with a unique turret feature that adds character and charm. Every window boasts an impressive view, whether it's the bustling street scene, railway lines meandering through the valley, or the rolling countryside beyond. Full of personality and natural light, this truly unique home must be seen to be fully appreciated.