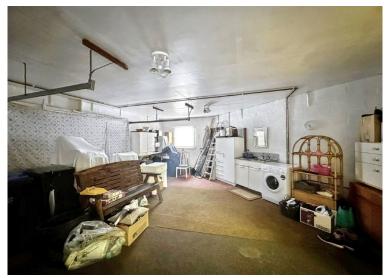

- LIVING ROOM (4.71M X 3.79M)
- GARAGE / UTLITY (6.56MX 5.70M) at widest point
- BATHROOM (2.05M X 1.66M)
- BEDROOM 1 (3.97M X 3.85M) at widest