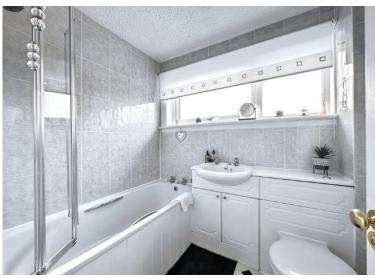

- LIVING ROOM (4.71M X 3.79M)
- GARAGE / UTLITY (6.56MX 5.70M) at widest point
- BATHROOM (2.05M X 1.66M)
- BEDROOM 1 (3.97M X 3.85M) at widest