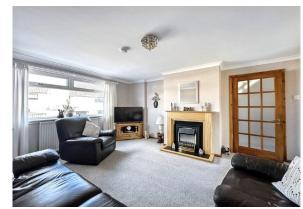

- LIVING ROOM (4.71M X 3.79M)
- GARAGE / UTLITY (6.56MX 5.70M) at widest point
- BATHROOM (2.05M X 1.66M)
- BEDROOM 1 (3.97M X 3.85M) at widest