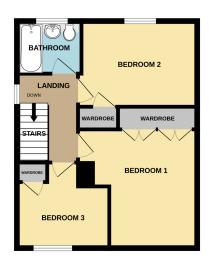

#### FLOOR PLAN:

GROUND FLOOR

1ST FLOOR

#### ACCOMMODATION:

- HALL (3.93M X 1.94M) including stairs
- KITCHEN / DINING ROOM (5.87M X 2.49M)
- LANDING (2.85M X 1.96M) including stairwell
- BEDROOM 2 (3.74M X 2.72M)
- BEDROOM 3 (2.95M X 2.66M) at widest

- LIVING ROOM (4.71M X 3.79M)
- GARAGE / UTLITY (6.56MX 5.70M) at widest point
- BATHROOM (2.05M X 1.66M)
- BEDROOM 1 (3.97M X 3.85M) at widest