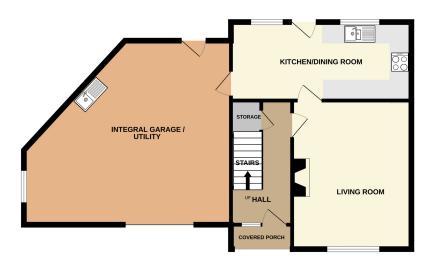

#### FLOOR PLAN:

GROUND FLOOR

1ST FLOOR

#### ACCOMMODATION:

- HALL (3.93M X 1.94M) including stairs
- KITCHEN / DINING ROOM (5.87M X 2.49M)
- LANDING (2.85M X 1.96M) including stairwell
- BEDROOM 2 (3.74M X 2.72M)
- BEDROOM 3 (2.95M X 2.66M) at widest

- LIVING ROOM (4.71M X 3.79M)
- GARAGE / UTLITY (6.56MX 5.70M) at widest point
- BATHROOM (2.05M X 1.66M)
- BEDROOM 1 (3.97M X 3.85M) at widest