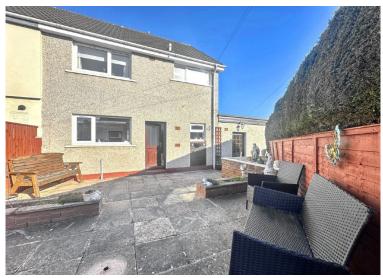

#### **EXTERNALLY:**

At the front of the property, there is a low-maintenance garden, mainly paved and gravelled, with a neat, low-level brick-built wall. The driveway provides parking for one car leading to the garage, with ample on-street parking available nearby. The rear garden is also a low-maintenance patio garden, enclosed by fencing and a hedge, offering a private outdoor space.