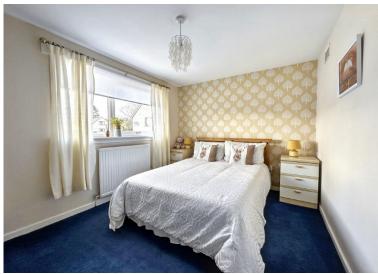

#### ACCOMMODATION:

- HALL (3.93M X 1.94M) including stairs
- KITCHEN / DINING ROOM (5.87M X 2.49M)
- LANDING (2.85M X 1.96M) including stairwell
- BEDROOM 2 (3.74M X 2.72M)
- BEDROOM 3 (2.95M X 2.66M) at widest

- LIVING ROOM (4.71M X 3.79M)
- GARAGE / UTLITY (6.56MX 5.70M) at widest point
- BATHROOM (2.05M X 1.66M)
- BEDROOM 1 (3.97M X 3.85M) at widest