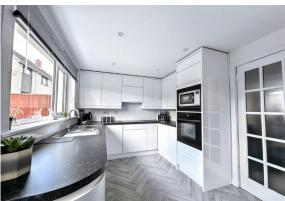

#### ACCOMMODATION:

- HALL (3.93M X 1.94M) including stairs
- KITCHEN / DINING ROOM (5.87M X 2.49M)
- LANDING (2.85M X 1.96M) including stairwell
- BEDROOM 2 (3.74M X 2.72M)
- BEDROOM 3 (2.95M X 2.66M) at widest