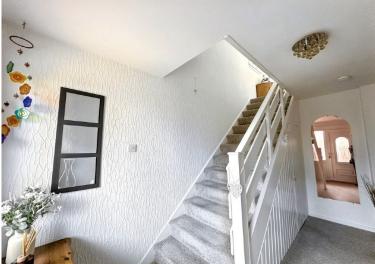

#### ACCOMMODATION:

- HALL (3.93M X 1.94M) including stairs
- KITCHEN / DINING ROOM (5.87M X 2.49M)
- LANDING (2.85M X 1.96M) including stairwell
- BEDROOM 2 (3.74M X 2.72M)
- BEDROOM 3 (2.95M X 2.66M) at widest