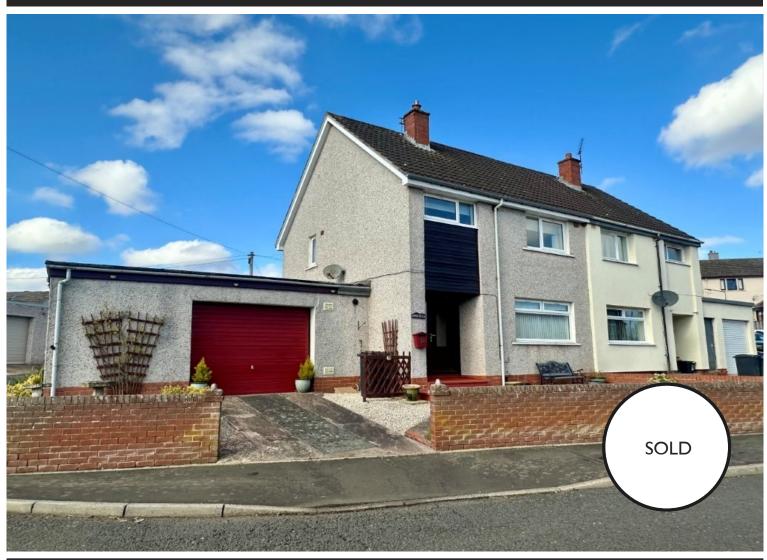

#### **DESCRIPTION:**

A spacious semi-detached house situated in a popular yet quiet residential area of Duns. This three-bedroom property has been well maintained and cherished by its current owners over the years and has been further enhanced with a large integral garage extension, which includes a utility area and ample space for those seeking a potential workshop or home gym. Additional upgrades include a modern fitted kitchen, gas central heating, double glazing and a bathroom featuring a shower over the bath. The property is presented in immaculate condition throughout, and viewing is highly recommended.

#### **EXTERNALLY:**

At the front of the property, there is a low-maintenance garden, mainly paved and gravelled, with a neat, low-level brick-built wall. The driveway provides parking for one car leading to the garage, with ample on-street parking available nearby. The rear garden is also a low-maintenance patio garden, enclosed by fencing and a hedge, offering a private outdoor space.