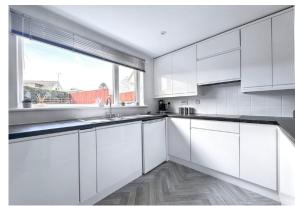

#### ACCOMMODATION:

- HALL (3.93M X 1.94M) including stairs
- KITCHEN / DINING ROOM (5.87M X 2.49M)
- LANDING (2.85M X 1.96M) including stairwell
- BEDROOM 2 (3.74M X 2.72M)
- BEDROOM 3 (2.95M X 2.66M) at widest