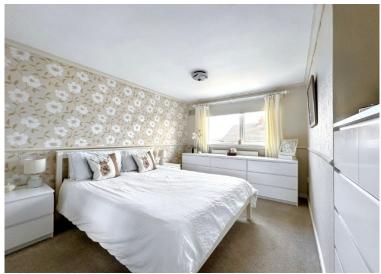

- LIVING ROOM (4.71M X 3.79M)
- GARAGE / UTLITY (6.56MX 5.70M) at widest point
- BATHROOM (2.05M X 1.66M)
- BEDROOM 1 (3.97M X 3.85M) at widest