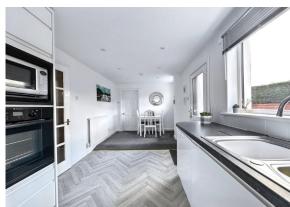

#### ACCOMMODATION:

- HALL (3.93M X 1.94M) including stairs
- KITCHEN / DINING ROOM (5.87M X 2.49M)
- LANDING (2.85M X 1.96M) including stairwell
- BEDROOM 2 (3.74M X 2.72M)
- BEDROOM 3 (2.95M X 2.66M) at widest