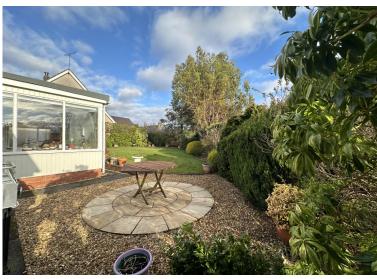

### **EXTERNALLY:**

The open front garden is neatly tended with a variety of rose bushes with a driveway leading to the detached single garage and a gate giving access to the rear garden. The rear garden is a beautifully maintained outdoor space featuring a lush lawn, mature trees, and a variety of well-kept shrubs and plants. A circular paved patio area with a wooden table provides a perfect spot for outdoor dining. The surrounding hedges and fencing offer privacy, making it an ideal space for relaxation and enjoying nature.