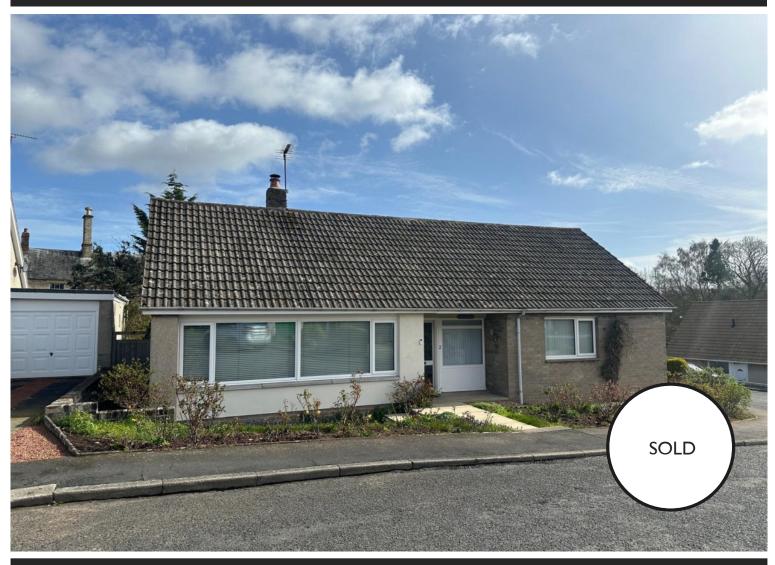

### **DESCRIPTION:**

An immaculately presented detached bungalow in an extremely convenient location, close to Duns Square and the town centre's shops. This spacious bungalow has been significantly enhanced by its current owner to create a comfortable home. The property features two double bedrooms, both with fitted wardrobes, bathroom, a bright and spacious living room with a wood-burning stove, well-proportioned kitchen-dining room with fitted appliances and a fantastic garden room leading out to the enclosed rear garden. Viewing is highly recommended to fully appreciate the quality of the upgrades and space this property has to offer.

### **EXTERNALLY:**

The open front garden is neatly tended with a variety of rose bushes with a driveway leading to the detached single garage and a gate giving access to the rear garden. The rear garden is a beautifully maintained outdoor space featuring a lush lawn, mature trees, and a variety of well-kept shrubs and plants. A circular paved patio area with a wooden table provides a perfect spot for outdoor dining. The surrounding hedges and fencing offer privacy, making it an ideal space for relaxation and enjoying nature.