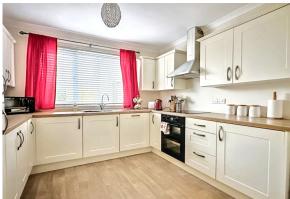

### **DESCRIPTION:**

An immaculately presented detached bungalow in an extremely convenient location, close to Duns Square and the town centre's shops. This spacious bungalow has been significantly enhanced by its current owner to create a comfortable home. The property features two double bedrooms, both with fitted wardrobes, bathroom, a bright and spacious living room with a wood-burning stove, well-proportioned kitchen-dining room with fitted appliances and a fantastic garden room leading out to the enclosed rear garden. Viewing is highly recommended to fully appreciate the quality of the upgrades and space this property has to offer.

### ACCOMMODATION:

- HALL (2.88M X 2.57M)
- KITCHEN / DINER (7.01M X 3.08M) at widest
- BATHROOM (2.60M X 1.50M)
- BEDROOM 2 (4.93M X 2.80M) at widest

- LIVING ROOM (5.31M X 3.29M)
- GARDEN ROOM (4.52M X 2.74M)
- BEDROOM 1 (4.93M X 3.60M) at widest