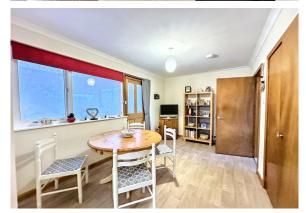

### **DESCRIPTION:**

An immaculately presented detached bungalow in an extremely convenient location, close to Duns Square and the town centre's shops. This spacious bungalow has been significantly enhanced by its current owner to create a comfortable home. The property features two double bedrooms, both with fitted wardrobes, bathroom, a bright and spacious living room with a wood-burning stove, well-proportioned kitchen-dining room with fitted appliances and a fantastic garden room leading out to the enclosed rear garden. Viewing is highly recommended to fully appreciate the quality of the upgrades and space this property has to offer.

### ACCOMMODATION:

- HALL (2.88M X 2.57M)
- KITCHEN / DINER (7.01M X 3.08M) at widest
- BATHROOM (2.60M X 1.50M)
- BEDROOM 2 (4.93M X 2.80M) at widest

- LIVING ROOM (5.31M X 3.29M)
- GARDEN ROOM (4.52M X 2.74M)
- BEDROOM 1 (4.93M X 3.60M) at widest