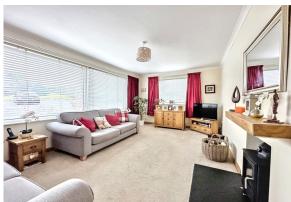

### **DESCRIPTION:**

An immaculately presented detached bungalow in an extremely convenient location, close to Duns Square and the town centre's shops. This spacious bungalow has been significantly enhanced by its current owner to create a comfortable home. The property features two double bedrooms, both with fitted wardrobes, bathroom, a bright and spacious living room with a wood-burning stove, well-proportioned kitchen-dining room with fitted appliances and a fantastic garden room leading out to the enclosed rear garden. Viewing is highly recommended to fully appreciate the quality of the upgrades and space this property has to offer.

### ACCOMMODATION:

- HALL (2.88M X 2.57M)
- KITCHEN / DINER (7.01M X 3.08M) at widest
- BATHROOM (2.60M X 1.50M)
- BEDROOM 2 (4.93M X 2.80M) at widest

- LIVING ROOM (5.31M X 3.29M)
- GARDEN ROOM (4.52M X 2.74M)
- BEDROOM 1 (4.93M X 3.60M) at widest