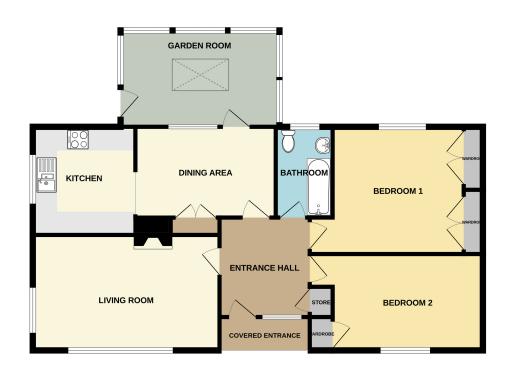

### FLOOR PLAN:

### **GROUND FLOOR**

### ACCOMMODATION:

- HALL (2.88M X 2.57M)
- KITCHEN / DINER (7.01M X 3.08M) at widest
- BATHROOM (2.60M X 1.50M)
- BEDROOM 2 (4.93M X 2.80M) at widest

- LIVING ROOM (5.31M X 3.29M)
- GARDEN ROOM (4.52M X 2.74M)
- BEDROOM 1 (4.93M X 3.60M) at widest