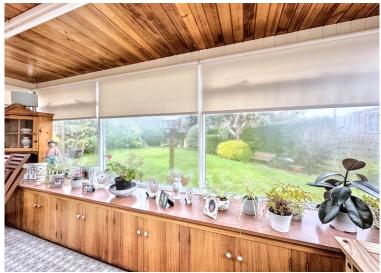

### **DESCRIPTION:**

An immaculately presented detached bungalow in an extremely convenient location, close to Duns Square and the town centre's shops. This spacious bungalow has been significantly enhanced by its current owner to create a comfortable home. The property features two double bedrooms, both with fitted wardrobes, bathroom, a bright and spacious living room with a wood-burning stove, well-proportioned kitchen-dining room with fitted appliances and a fantastic garden room leading out to the enclosed rear garden. Viewing is highly recommended to fully appreciate the quality of the upgrades and space this property has to offer.

### ACCOMMODATION:

- HALL (2.88M X 2.57M)
- KITCHEN / DINER (7.01M X 3.08M) at widest
- BATHROOM (2.60M X 1.50M)
- BEDROOM 2 (4.93M X 2.80M) at widest

- LIVING ROOM (5.31M X 3.29M)
- GARDEN ROOM (4.52M X 2.74M)
- BEDROOM 1 (4.93M X 3.60M) at widest