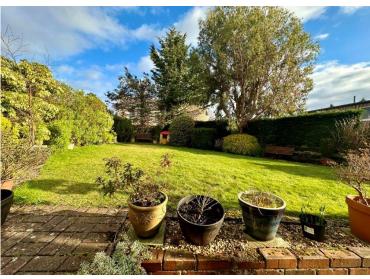

### **EXTERNALLY:**

The open front garden is neatly tended with a variety of rose bushes with a driveway leading to the detached single garage and a gate giving access to the rear garden. The rear garden is a beautifully maintained outdoor space featuring a lush lawn, mature trees, and a variety of well-kept shrubs and plants. A circular paved patio area with a wooden table provides a perfect spot for outdoor dining. The surrounding hedges and fencing offer privacy, making it an ideal space for relaxation and enjoying nature.