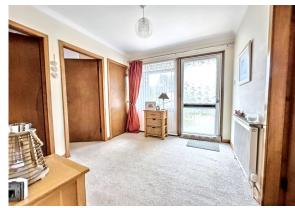

Garden Room

<u>▶</u> 2

**EPC** C

### ACCOMMODATION:

- HALL (2.88M X 2.57M)
- KITCHEN / DINER (7.01M X 3.08M) at widest
- BATHROOM (2.60M X 1.50M)
- BEDROOM 2 (4.93M X 2.80M) at widest

- LIVING ROOM (5.31M X 3.29M)
- GARDEN ROOM (4.52M X 2.74M)
- BEDROOM 1 (4.93M X 3.60M) at widest