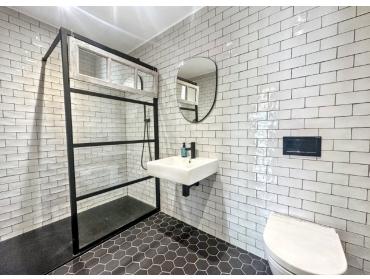

Flooded with natural light, the spacious open-plan living area boasts floor-to-ceiling sliding glass doors that open onto a private terrace—perfect for entertaining or relaxing with breathtaking sea views over the bay. Inside, stylish coastal accents and natural textures create a calm and inviting retreat. Both bedrooms are generously sized, with the master suite featuring its own en-suite bathroom and ample storage. The second bedroom and additional full bathroom provide comfort and flexibility for guests or family living.

- CLOAK CUPBOARD (1.20M X 0.60M)
- UTILITY ROOM (2.48M X 1.96M)
- BATHROOM (2.19M X 2.13M)
- EN-SUITE SHOWER (2.73M X 2.04M) at widest
- BEDROOM 2 (4.76M X 3.16M) including wardrobes