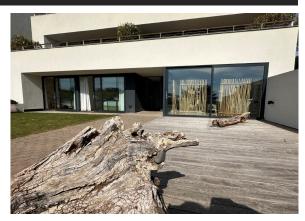

Flooded with natural light, the spacious open-plan living area boasts floor-to-ceiling sliding glass doors that open onto a private terrace—perfect for entertaining or relaxing with breathtaking sea views over the bay. Inside, stylish coastal accents and natural textures create a calm and inviting retreat. Both bedrooms are generously sized, with the master suite featuring its own en-suite bathroom and ample storage. The second bedroom and additional full bathroom provide comfort and flexibility for guests or family living.

### **EXTERNALLY:**

Outdoors, the private decked patio, grassed area and block paved path compliment each other and add a touch of resort luxury, perfect for alfresco dining or simply soaking in the sea breeze. The building's minimalist white facade with matching boundary planter walls completes the sun-drenched aesthetic.