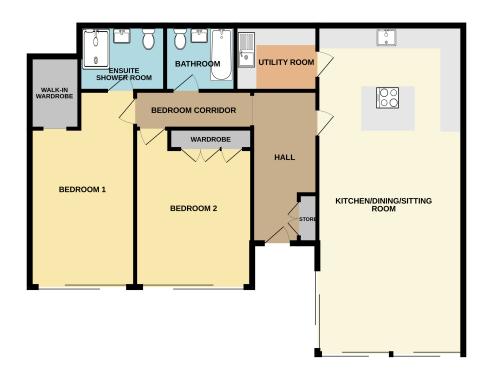

### FLOOR PLAN:

### **GROUND FLOOR**

### ACCOMMODATION:

- ENTRANCE (4.61M X 1.96M) at widest
- LIVING / DINING / KITCHEN (9.91M X 4.40M)
- BEDROOM CORRIDOR (3.54M X 1.21M)
- BEDROOM 1 (5.90M X 3.18M) at widest
- WALK-IN WARDROBE (2.17M X 1.47M)

- CLOAK CUPBOARD (1.20M X 0.60M)
- UTILITY ROOM (2.48M X 1.96M)
- BATHROOM (2.19M X 2.13M)
- EN-SUITE SHOWER (2.73M X 2.04M) at widest
- BEDROOM 2 (4.76M X 3.16M) including wardrobes