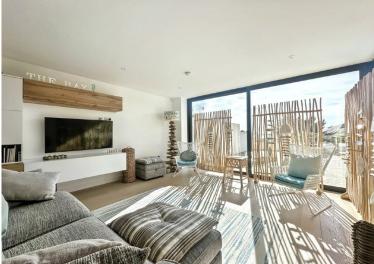

Flooded with natural light, the spacious open-plan living area boasts floor-to-ceiling sliding glass doors that open onto a private terrace—perfect for entertaining or relaxing with breathtaking sea views over the bay. Inside, stylish coastal accents and natural textures create a calm and inviting retreat. Both bedrooms are generously sized, with the master suite featuring its own en-suite bathroom and ample storage. The second bedroom and additional full bathroom provide comfort and flexibility for guests or family living.

The property sits within an exclusive, modern development with well-maintained communal areas, landscaped paths, and direct access to the bay. Whether you're looking for a full-time residence, a weekend escape, or an investment in a premier holiday let location, this apartment offers unmatched style and serenity on Scotland's southeast coastline.