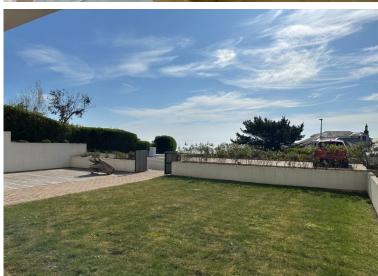

### **EXTERNALLY:**

Outdoors, the private decked patio, grassed area and block paved path compliment each other and add a touch of resort luxury, perfect for alfresco dining or simply soaking in the sea breeze. The building's minimalist white facade with matching boundary planter walls completes the sun-drenched aesthetic.