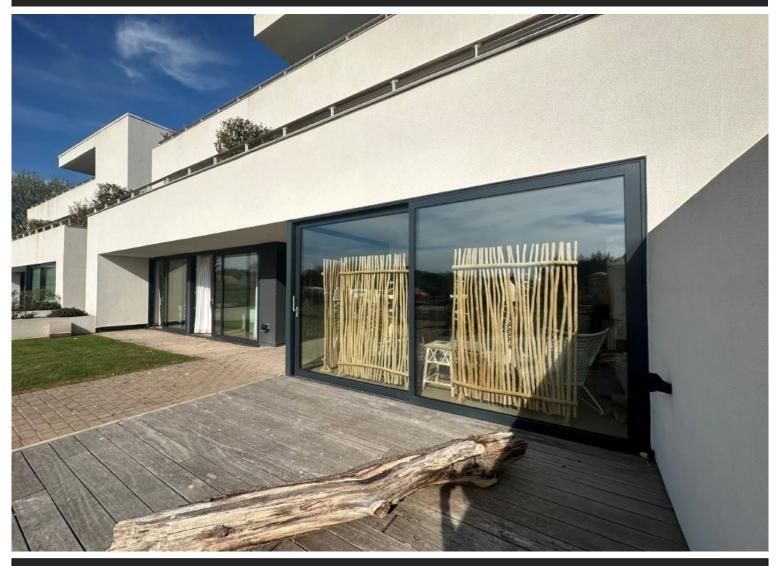

### **DESCRIPTION:**

Step into a world of coastal elegance with this exceptional 2-bedroom, 2-bathroom ground floor apartment set in the heart of the sought-after Coldingham Bay. Designed with clean architectural lines and contemporary flair, this stunning home offers an atmosphere more reminiscent of Miami than the Scottish coast.

Flooded with natural light, the spacious open-plan living area boasts floor-to-ceiling sliding glass doors that open onto a private terrace—perfect for entertaining or relaxing with breathtaking sea views over the bay. Inside, stylish coastal accents and natural textures create a calm and inviting retreat. Both bedrooms are generously sized, with the master suite featuring its own en-suite bathroom and ample storage. The second bedroom and additional full bathroom provide comfort and flexibility for guests or family living.

### **EXTERNALLY:**

Outdoors, the private decked patio, grassed area and block paved path compliment each other and add a touch of resort luxury, perfect for alfresco dining or simply soaking in the sea breeze. The building's minimalist white facade with matching boundary planter walls completes the sun-drenched aesthetic.