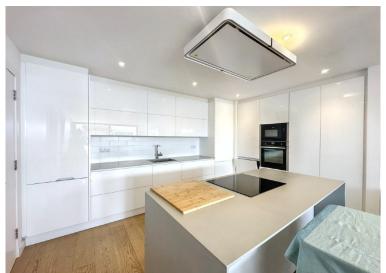

### **DESCRIPTION:**

Step into a world of coastal elegance with this exceptional 2-bedroom, 2-bathroom ground floor apartment set in the heart of the sought-after Coldingham Bay. Designed with clean architectural lines and contemporary flair, this stunning home offers an atmosphere more reminiscent of Miami than the Scottish coast.

Flooded with natural light, the spacious open-plan living area boasts floor-to-ceiling sliding glass doors that open onto a private terrace—perfect for entertaining or relaxing with breathtaking sea views over the bay. Inside, stylish coastal accents and natural textures create a calm and inviting retreat. Both bedrooms are generously sized, with the master suite featuring its own en-suite bathroom and ample storage. The second bedroom and additional full bathroom provide comfort and flexibility for guests or family living.