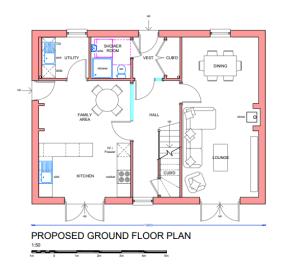

### FLOOR PLAN:

### ACCOMMODATION:

• Site Area Approx. - 300m2

• Proposed Internal Floor Area - Approx. 135m2