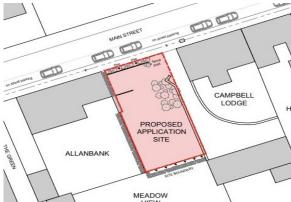

#### **DESCRIPTION:**

A neat infill plot which sits it the Gavinton Conservation Area and is approx. 300 metres squared (0.07 acres). The proposed four bedroom detached house is designed to be sympathetic with the surrounding properties, many of which have a listed status. Offered for sale with Full Planning Permission with further details being available on the Scottish Borders Council's Planning Portal - Planning Reference Number 23/01767/FUL.

#### **EXTERNALLY:**

The proposal is to build the property to the front of the site in keeping with the surrounding properties with garden ground to the rear and an access path to the side.

#### **SERVICES:**

Service are believed to be nearby on Main Street Gavinton.