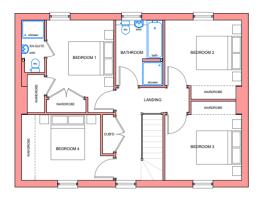

### PROPOSED FIRST FLOOR PLAN

### ACCOMMODATION:

• Site Area Approx. - 300m2

• Proposed Internal Floor Area - Approx. 135m2