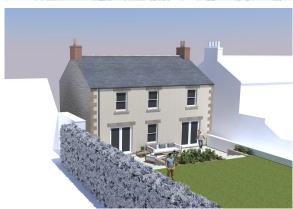

#### **DESCRIPTION:**

A neat infill plot which sits it the Gavinton Conservation Area and is approx. 300 metres squared (0.07 acres). The proposed four bedroom detached house is designed to be sympathetic with the surrounding properties, many of which have a listed status. Offered for sale with Full Planning Permission with further details being available on the Scottish Borders Council's Planning Portal - Planning Reference Number 23/01767/FUL.

#### **EXTERNALLY:**

The proposal is to build the property to the front of the site in keeping with the surrounding properties with garden ground to the rear and an access path to the side.