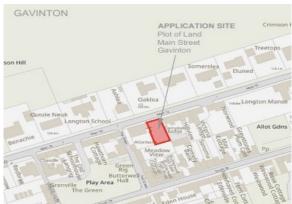

#### LOCATION:

The building plot is in the small village of Gavinton, just over 2 miles away from the Scottish Borders town of Duns, which offers a serene retreat with a touch of rural beauty. Duns has a good selection of shops and restaurants as well as a great variety of recreational facilities, including a golf course, swimming pool, rugby club, gym and football, bowling and tennis clubs. Located on the A6105, between Berwick upon Tweed to the east and Galashiels to the west. Both towns offer rail links to Edinburgh, the line from Berwick being the main East Coast Line. There is a good bus service to both Berwick and Galashiels as well as other local destinations.