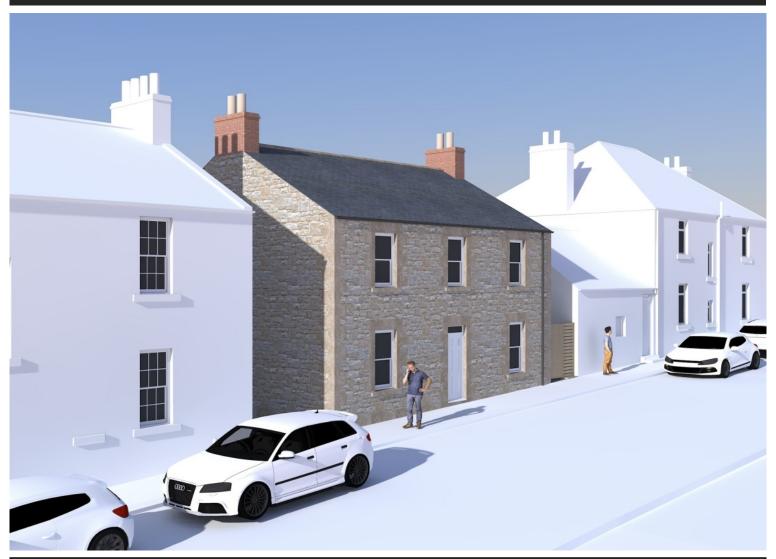

#### **DESCRIPTION:**

A neat infill plot which sits it the Gavinton Conservation Area and is approx. 300 metres squared (0.07 acres). The proposed four bedroom detached house is designed to be sympathetic with the surrounding properties, many of which have a listed status. Offered for sale with Full Planning Permission with further details being available on the Scottish Borders Council's Planning Portal - Planning Reference Number 23/01767/FUL.

#### **EXTERNALLY:**

The proposal is to build the property to the front of the site in keeping with the surrounding properties with garden ground to the rear and an access path to the side.